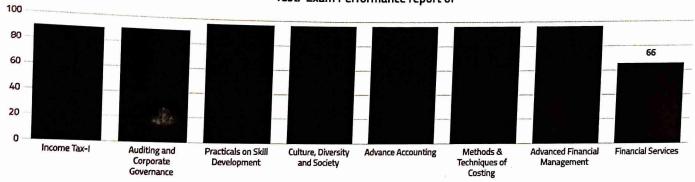

dents Passed, F: Students Failed, AB :       |    |     | Overal | l Pass (%) | 91.62 |
|----------------------------------------------------|----|-----|--------|------------|-------|
| mandal Services                                    | 21 | 11  | 11     | 0          | 65.63 |
| Advanced Financial Management Financial Services   | 35 | 1   | 7      | 0          | 97.22 |
| Advanced Sings of Costing                          | 34 | 1   | 8      | 0          | 97.14 |
| Methods & Techniques of Costing                    | 35 | 1   | 7      | 0          | 97.22 |
| Culture, Diversity and Society  Advance Accounting | 35 | 1   | 7      | 0          | 97.22 |
| Practicals on Skill Development                    | 33 | 1 1 | 9      | 0          | 97.06 |

#### Test/ Exam Performance report of



1st internal Test